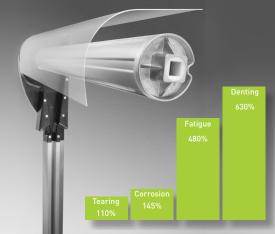

#### **MULTI-COMPOSITE FRAME**

The toughness of the side-guides, their ability to absorb an impact without becoming permanently distorted, and the absence of paint guarantees a durable, corrosion-free appearance.

#### ALITO DEINCEDTION

In the case of an accidental impact, the curtain sets itself again avoiding lost time or repair costs.