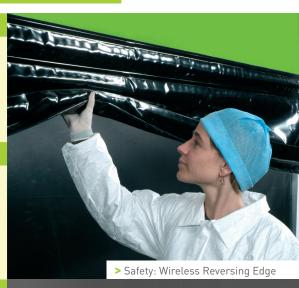

#### JUST IN TIME OPENING CYCLE

Thanks to the Wireless Reversing Edge (WRE) the door can open at the last moment and close directly. While the safety of products and goods are guaranteed, it also minimizes the exposure time of the door.